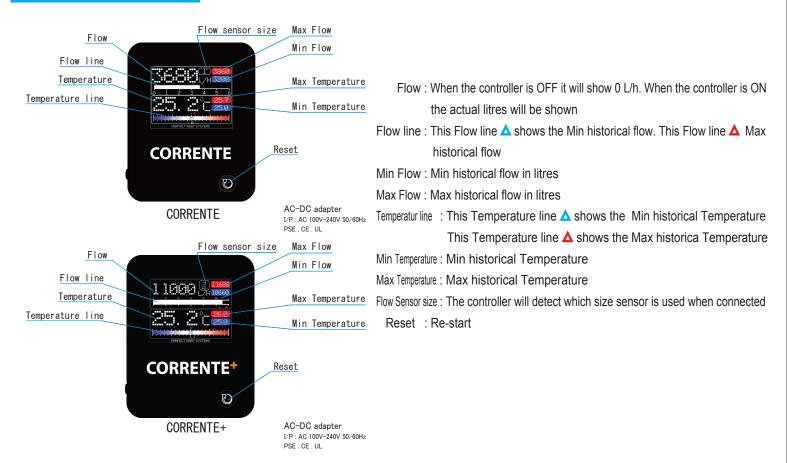

## **Installation**

Please confirm that you have all of the parts before connecting AC-DC adapter and flow sensor

## **The Controller**



## Flow sensor series

## Please choose Flow sensor you require from PRS Flow sensor series

CORRENTE can connect to all 4 types of Flow sensor 1/2" ,3/4" , 1" , 1.25" .There are also Splash proof and Water proof Flow sensor. CORRENTE+ can connect to 2 types of Flow sensor 1.5" and 2 . CORRENTE and CORRENTE+ can automatically detect which Flow sensor is used



Model: 1/2" SP or WP Working range: 0-30L/min Water pressure: ≦1.0Mpa Flow Accuracy: ±2%

Temperature Accuracy: ±1% Inside diameter: 8.8mm



Model: 3/4" SP or WP Working range: 0-60L/min Water pressure: ≦1.0Mpa Flow Accuracy: ±2% Temperature Accuracy: ±1% Inside diameter: 13.8mm



Model: 1" SP or WP Working range: 0-100L/min Water pressure: ≦1.2Mpa Flow Accuracy: ±2% Temperature Accuracy: ±1% Inside diameter: 20mm



Model: 1.25