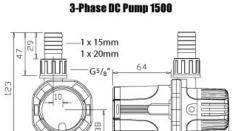

#### 3-Phase DC Pump 6500

3-Phase DC Pump 4000/5000

#### 3-Phase DC Pump10000

DC Underwater Pump size