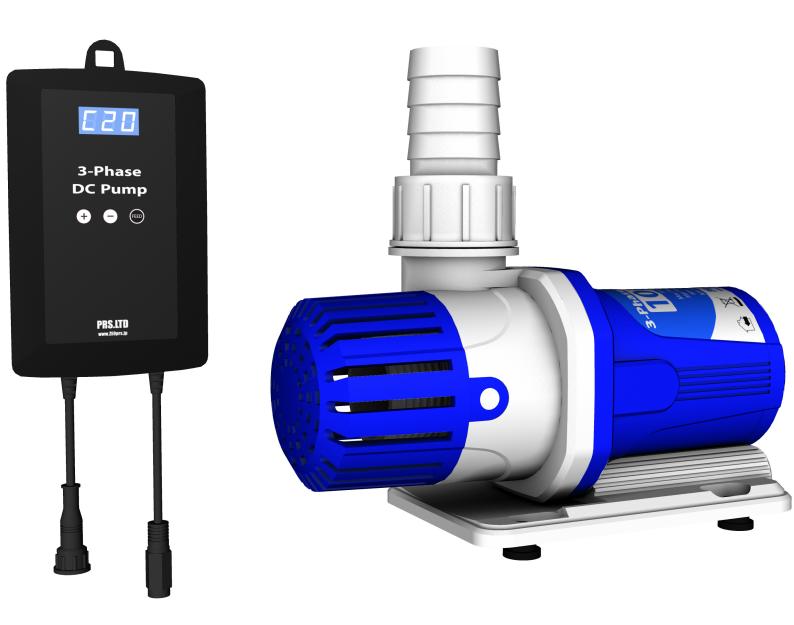

## **Package Content**

Firstly confirm which DC Pump you have purchased, either correct Controller and check that the AC/DC adapter is included

①Controller

### Controller

Controller can set 20 difference speed.When the Conroller is swiched on, CO1 will be displayed on the screen(Constant Flow Mode CO1).To increase the speed of the pump press "+" (Max flow level will be displayed on the screen as C20(Constant Flow Mode C20).To decrease the speed of the pump press "-"

## Description

| Pump                        | DC1500                        | DC4000 | DC5000 | DC6500 | DC10000 |  |
|-----------------------------|-------------------------------|--------|--------|--------|---------|--|
| Power Input(V)              | AC100-240V (50/60Hz)<br>DC24V |        |        |        |         |  |
| Output(V)                   |                               |        |        |        |         |  |
| AC/DC Adapter<br>current(A) | 2                             | 4      |        |        | 6       |  |
| Max Flow(L/h)               | 1500                          | 4000   | 5000   | 6500   | 10000   |  |
| Min Flow(L/h)               | 1100                          | 2000   | 2700   | 3600   | 5400    |  |
| Max Power<br>consumption(W) | 35                            | 55     | 105    | 110    | 155     |  |
| Head (m)                    | 3                             | 3      | 5      | 5      | 5       |  |