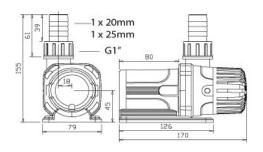

#### 3-Phase DC Pump 6500

3-Phase DC Pump 4000/5000

#### 3-Phase DC Pump10000

DC Underwater Pump size