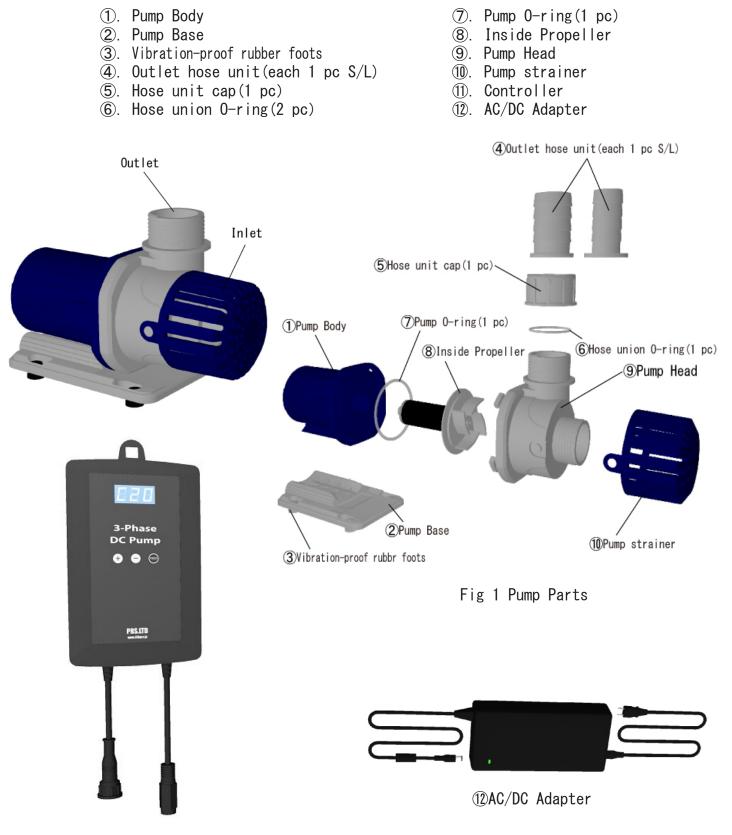

## **Package Content**

Firstly confirm which DC Pump you have purchased, either correct Controller and check that the AC/DC adapter is included

①Controller

#### Pump

- 1. Please fix Vibration-proof rubber foots to Pump Base
- Please fix Outlet hose unit(L) to outlet of Pump.if will be fixed Outlet hose unit(S), Max flow liter will be decreased

(First of all please make sure OD size of Outlet hose unit , and please choose right hose and if you want to use PVC piping Please choose right size of PVC piping unit from Fig-2)

- 3. Please set Controller and AC/DC Adapter in good ventilation place and please connect Controller to Pump. and connect 24V pin jack of AC/DC Adapter to Controller.
- 4. After make sure Pump is sure inside water. Please connect Controller to plug