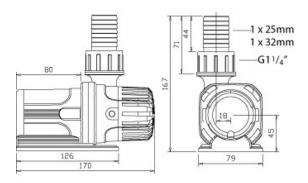

#### 3-Phase DC Pump 6500

3-Phase DC Pump 4000/5000

#### 3-Phase DC Pump10000

DC Underwater Pump size