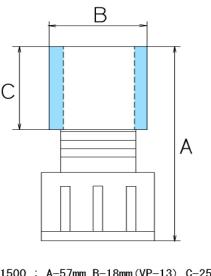

#### Pump

- 1. Please fix Vibration-proof rubber foots to Pump Base
- Please fix Outlet hose unit(L) to outlet of Pump.if will be fixed Outlet hose unit(S), Max flow liter will be decreased

(First of all please make sure OD size of Outlet hose unit , and please choose right hose and if you want to use PVC piping Please choose right size of PVC piping unit from Fig-2)

|   | 1500                 |  | B-18mm (VP-13)<br>B-22mm (VP-16) |  |
|---|----------------------|--|----------------------------------|--|
|   | 4000<br>4500<br>5000 |  | B-22mm (VP-16)<br>B-26mm (VP-20) |  |
| 1 | 6500<br>0000         |  | B-26mm (VP-20)<br>B-32mm (VP-25) |  |

Fig.2 PVC piping unit