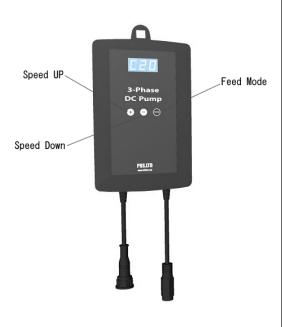

### Controller

Controller can set 20 difference speed.When the Conroller is swiched on, CO1 will be displayed on the screen(Constant Flow Mode CO1).To increase the speed of the pump press "+" (Max flow level will be displayed on the screen as C20(Constant Flow Mode C20).To decrease the speed of the pump press "-"

#### FEED Mode

If press "FEED", pump operation pause for 10 minutes. When you enter FEED Mode F10 (Feed Mode 10 minutes) and pump operation will stop. Controller will start countdown for 10 minutes. First is F10 and counting down in minutes F09 - F08 -- to F00. after 10 minutes Pump will start again on same pump power level when you pressed Feed Mode.

If you want to restart the pump before the end of 10 minutes pause press Feed Mord again then pump will restart

Fig. 3 Inside propeller structure

Water-cooled structural DC pump