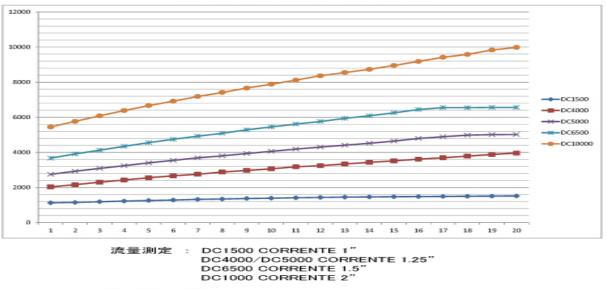

## Description

| Pump                        | DC1500                        | DC4000 | DC5000 | DC6500 | DC10000 |  |
|-----------------------------|-------------------------------|--------|--------|--------|---------|--|
| Power Input(V)              | AC100-240V (50/60Hz)<br>DC24V |        |        |        |         |  |
| Output(V)                   |                               |        |        |        |         |  |
| AC/DC Adapter<br>current(A) | 2                             | 4      |        |        | 6       |  |
| Max Flow(L/h)               | 1500                          | 4000   | 5000   | 6500   | 10000   |  |
| Min Flow(L/h)               | 1100                          | 2000   | 2700   | 3600   | 5400    |  |
| Max Power<br>consumption(W) | 35                            | 55     | 105    | 110    | 155     |  |
| Head (m)                    | 3                             | 3      | 5      | 5      | 5       |  |