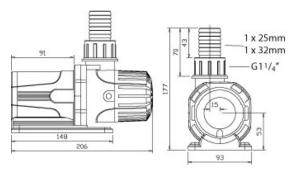

|        |        |         |  |
| Output(V)                   |                               |        |        |        |         |  |
| AC/DC Adapter<br>current(A) | 2                             | 4      |        |        | 6       |  |
| Max Flow(L/h)               | 1500                          | 4000   | 5000   | 6500   | 10000   |  |
| Min Flow(L/h)               | 1100                          | 2000   | 2700   | 3600   | 5400    |  |
| Max Power<br>consumption(W) | 35                            | 55     | 105    | 110    | 155     |  |
| Head (m)                    | 3                             | 3      | 5      | 5      | 5       |  |

#### DC Underwater Pump







92



### 128

67

#### 3-Phase DC Pump 6500



3-Phase DC Pump 4000/5000



#### 3-Phase DC Pump10000



DC Underwater Pump size

## **Limited Warranty**

PRS.LTD Japan warrants to original purchaser that this product is free from defects in materials and workmanship for the period of one year from the date of purchase. This warranty does not apply to damage due directly or indirectly to misuse such as the product falling in the water, negligence or accidents, repair or alterations not carried out by us or due to lack of recommended maintenance If a defect exists during the warranty period please return the product to us where free technical repair support will be provided

Shipping cost should be paid by purchaser so please contact us with your details prior to shipping and ensure that you have the courier details too

PRS.LTD Japan makes no warranty or representation either expressed or i